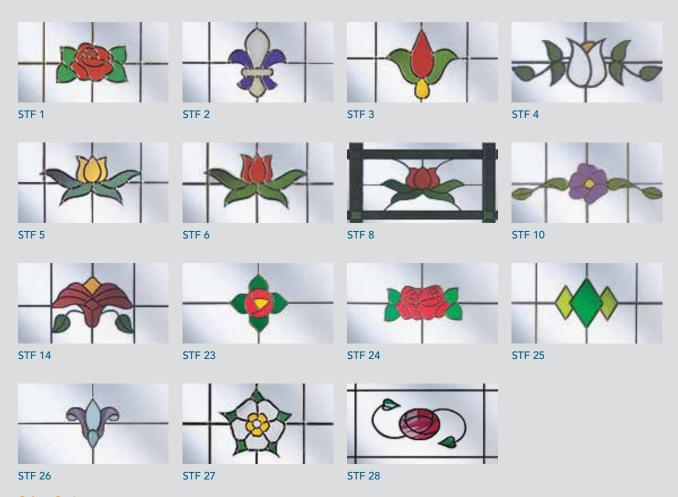

## **Stained & Bevelled Fanlights**

Adding the personal touch of a leaded, coloured glass effect to a fanlight is very simple to achieve. Each design in our definitive collection has been inspired by the decorative influences of past ages. Including classical and traditional floral designs, as well as more contemporary designs, our range has a design that caters for any type of home and home owner.

### Colour Options

All of our bevelled glass designs are available in multiple colour options so you can have any of the designs above in any colour you wish! Don't see the colour you want above? Then why not email marketing@suntradewindows.com to see our full range.