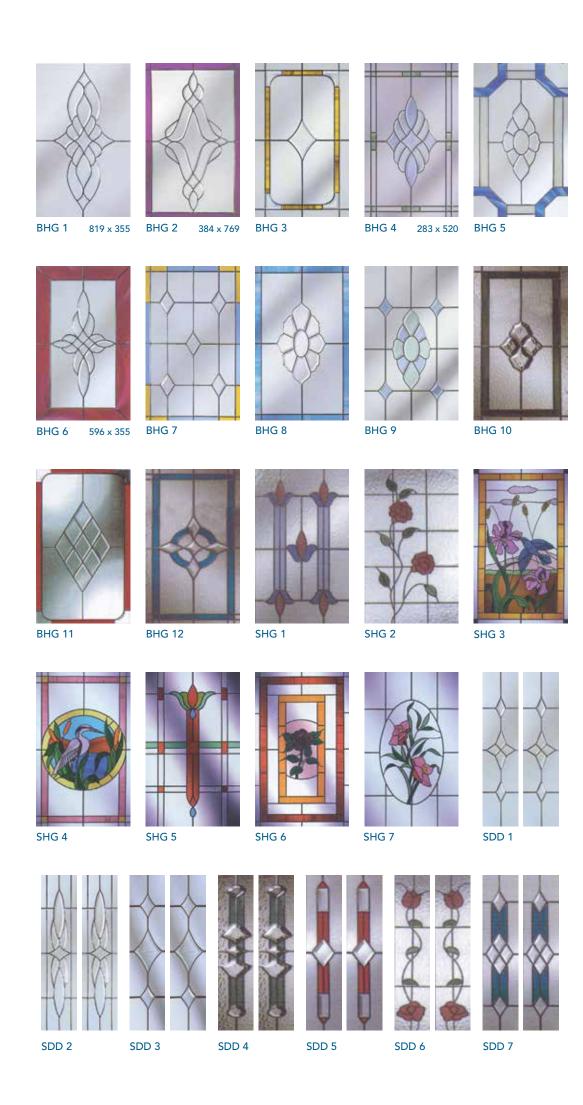

## **Lead Styles**

Lead styles provide a traditional and individual touch of flair to any type of installation. Providing the elegant finishing touch that is valued by so many homeowners they can be a key ingredient in realising the true character of a building. Available in 6mm, 9mm and in a choice of antique, silver or gold, the range caters for any type of property.

Oval Lead (135 x 200mm)

Square Lead Oval lead (size depends on

Oval lead intersected by

Oueen Anne Oval lead intersected by

Oval lead ornate border with chamfered

Cleveland
Oval lead square
border with
scalloped overlay