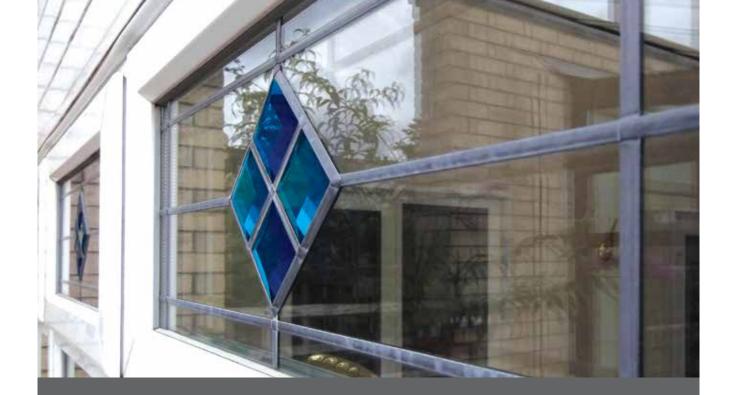

#### Leaded Windows

Modern day decorative lead is easy to clean and allows the use of stains, colours and decorative inserts. The most common designs are diamond and square - often used with colour overlays.

## **Lead Styles**

Lead styles provide a traditional and individual touch of flair to any type of installation. Providing the elegant finishing touch that is valued by so many homeowners they can be a key ingredient in realising the true character of a building. Available in 6mm, 9mm and in a choice of antique, silver or gold, the range caters for any type of property.