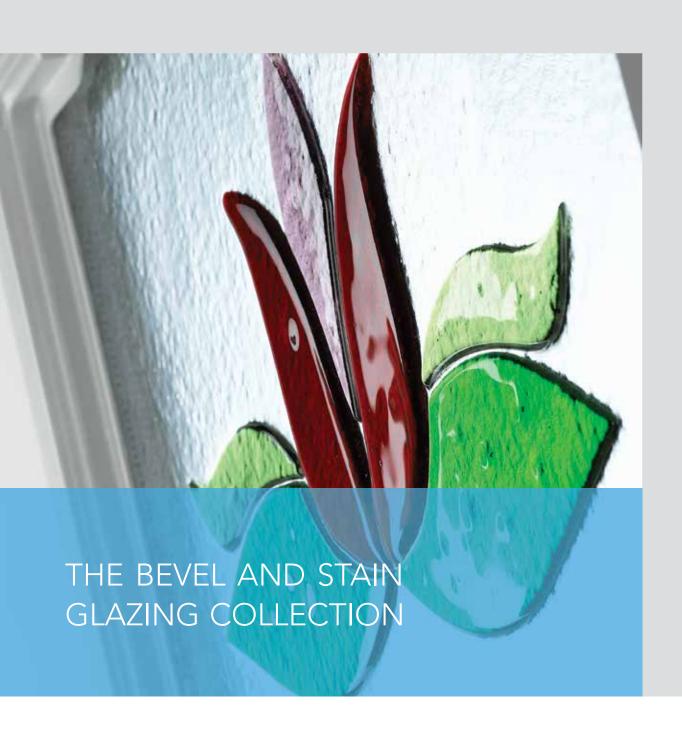

## **Stained & Bevelled Fanlights**

Adding the personal touch of a leaded, coloured glass effect to a fanlight is very simple to achieve. Each design in our definitive collection has been inspired by the decorative influences of past ages. Including classical and traditional floral designs, as well as more contemporary designs, our range has a design that caters for any type of home and home owner.

Adding the personal touch of lead, coloured glass or bevels is very easy to achieve. Our definitive range of styles is inspired by the decorative influences of past ages and includes classical and traditional floral designs as well as 'Art Nouveau' and contemporary styles.