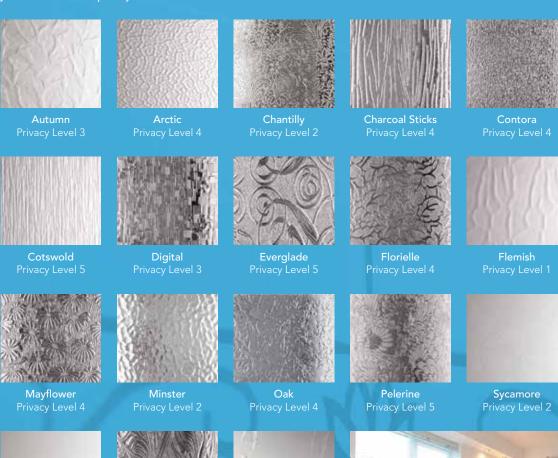

### **Texture Glass Range**

For privacy, style or to allow more light into internal rooms, the textured glass range gives you a fantastic range of attractive options. The advantages of the textured glass range are easy to see allowing maximum light in while maintaining your chosen level of privacy and also forms an attractive decoration feature itself.

Stippolyte

Taffeta rivacy Level 3

Warwick\*
Privacy Level 1

 $^*$  Please note the maximum obscure glass size available is 1320 wide x 2140 high. Any pattern over these sizes will need to be rotated to fit