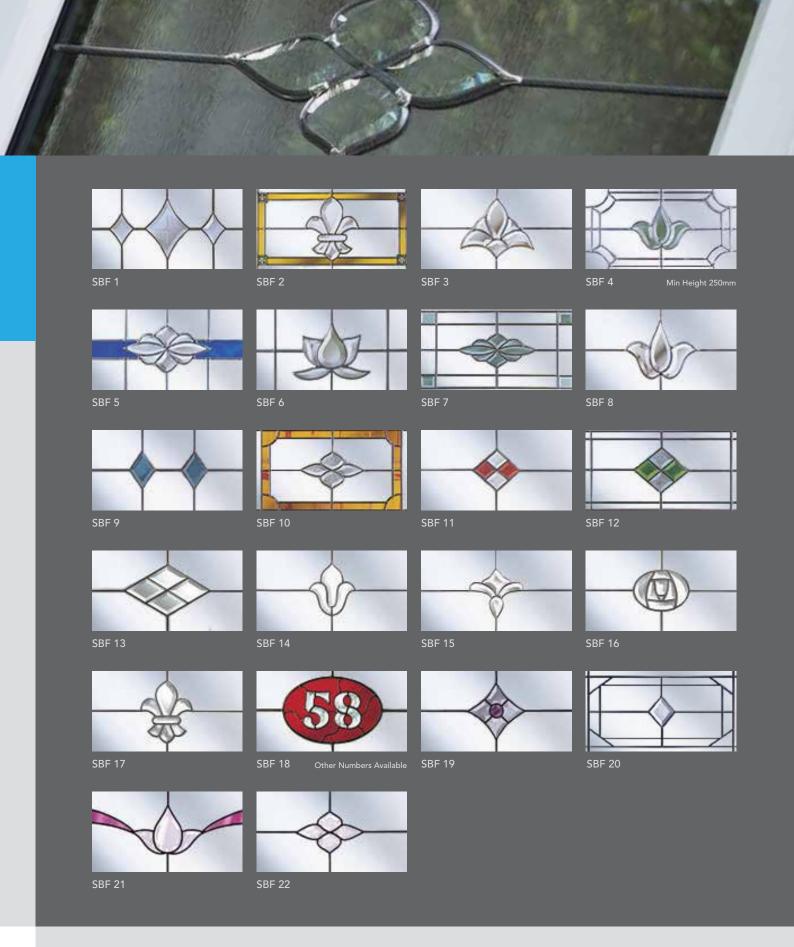

## **Stained & Bevelled Fanlights**

Adding the personal touch of a leaded, coloured glass effect to a fanlight is very simple to achieve. Each design in our definitive collection has been inspired by the decorative influences of past ages. Including classical and traditional floral designs, as well as more contemporary designs, our range has a design that caters for any type of home and home owner.

### Colour Options

All of our bevelled glass designs are available in multiple colour options so you can have any of the designs above in any colour you wish! Don't see the colour you want above? Then why not email marketing@suntradewindows.com to see our full range.