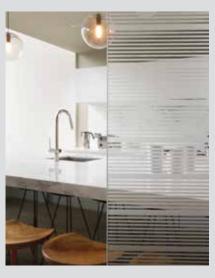

### **Texture Glass Range**

For privacy, style or to allow more light into internal rooms, the textured glass range gives you a fantastic range of attractive options. The advantages of the textured glass range are easy to see allowing maximum light in while maintaining your chosen level of privacy and also forms an attractive decoration feature itself.

Stippolyte

Taffeta rivacy Level 3

Warwick\*
Privacy Level 1

 $^*$  Please note the maximum obscure glass size available is 1320 wide x 2140 high. Any pattern over these sizes will need to be rotated to fit