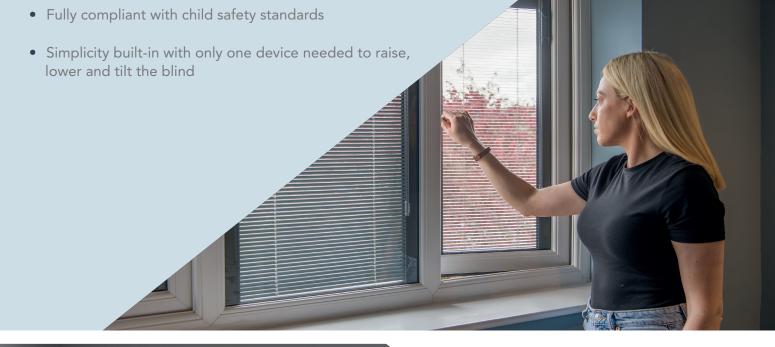

## HOW THE SV—OPERATES

The SV+ is operated by a cleverly-designed magnetic slider, placed on the right or left-hand edge of the glass. A narrow adhesive transparent profile ensures the linear movement of the slider. The blind is raised and lowered by moving the slider up or down and is tilted by slightly lifting or lowering the same slider.

External Controller protected with SANITIZED®