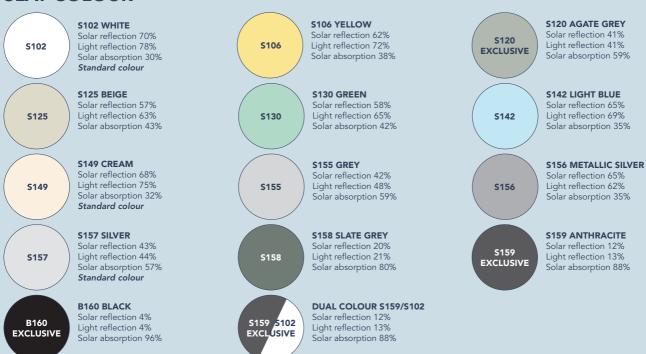

### ADD A SPLASH OF COLOUR

Our Venetian Uni-Blinds® are designed to match any home. With 14 colours to choose from we're certain there is one perfect for you.

### **SLAT COLOUR**

<sup>\*</sup>Please consider on south-facing elevations the high solar heat gain during the summer months may result in the glass being too warm to touch. In this case, we recommend a high solar control glass type such as SKN 176 which will reduce but not eradicate the heat. Please bare this in mind when choosing the colour of your Uni-Blinds® especially S158, S159 and B160.

<sup>\*\*</sup>Colour specifications may be subject to change

Uni-Blinde

Innovation comes built-in