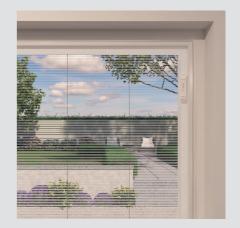

SV+ features sideguides on both the left and right edges of the glass in perfect balance. And they are available in three colour options to suit your taste and décor.

The sideguides enable the sliding control mechanism to work. The slider uses powerful magnets to move up and down the sideguide to allow for the blind to be raised and lowered by moving the slider up or down, and tilted by slightly lifting or lowering the same slider.

## HOW THE SV—OPERATES

The SV+ is operated by a cleverly-designed magnetic slider, placed on the right or left-hand edge of the glass. A narrow adhesive transparent profile ensures the linear movement of the slider. The blind is raised and lowered by moving the slider up or down and is tilted by slightly lifting or lowering the same slider.