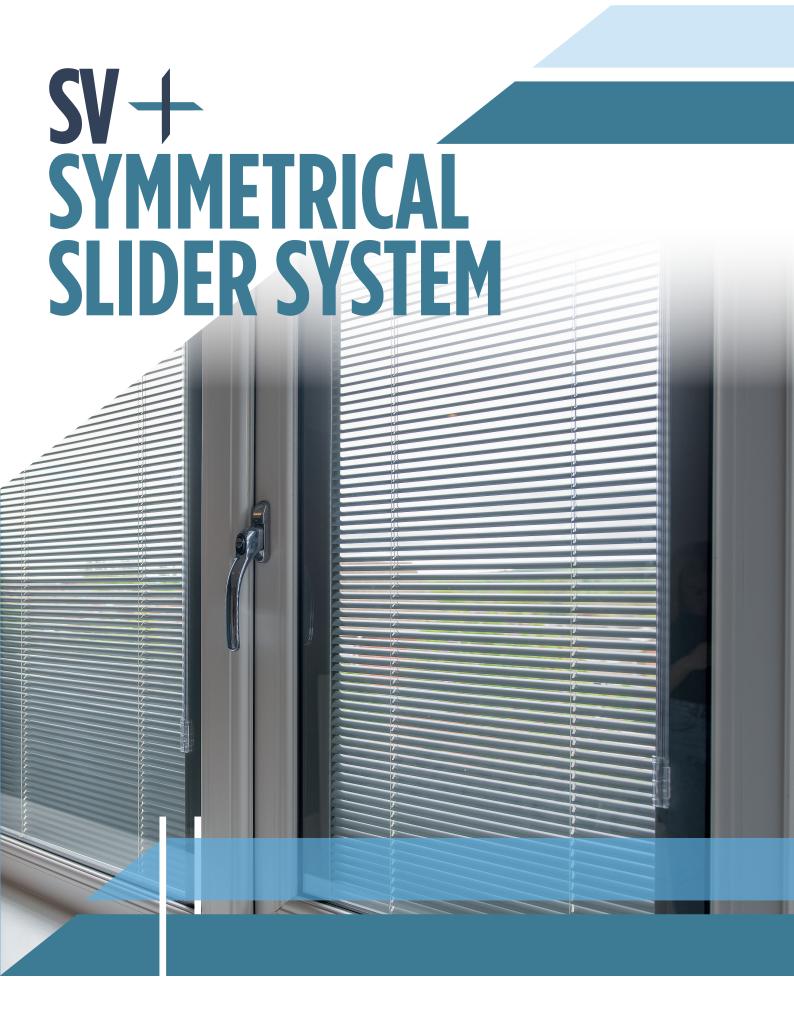

### SEE THE WORLD IN PERFECT SYMMETRY

Beauty is often defined by symmetry. The balance between left and right can have magnetic appeal, striking an emotional response like no other, giving us a positive feeling of harmony, calm and that everything is just right.

For those of us who prefer life in symmetry there's no need to compromise when choosing your window and door shading solution. With the slick Uni-Blinds® SV+ integrated Venetian blind system you can optimise the framing of your view whilst taking advantage of an innovative control unit.

SV+ offers all the benefits you'd expect with high performance Screenline® integral blinds with the bonus of a magnetic control unit that takes care of all the blind functions in one clever device.

"Beauty is bound up with symmetry" - Hermann Weyl