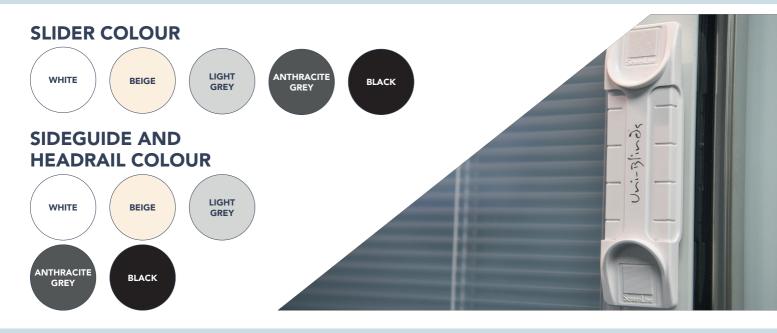

SV+ features sideguides on both the left and right edges of the glass in perfect balance. And they are available in three colour options to suit your taste and décor.

The sideguides enable the sliding control mechanism to work. The slider uses powerful magnets to move up and down the sideguide to allow for the blind to be raised and lowered by moving the slider up or down, and tilted by slightly lifting or lowering the same slider.

## HOW THE SV—OPERATES

The SV+ is operated by a cleverly-designed magnetic slider, placed on the right or left-hand edge of the glass. A narrow adhesive transparent profile ensures the linear movement of the slider. The blind is raised and lowered by moving the slider up or down and is tilted by slightly lifting or lowering the same slider.

External Controller protected with SANITIZED®