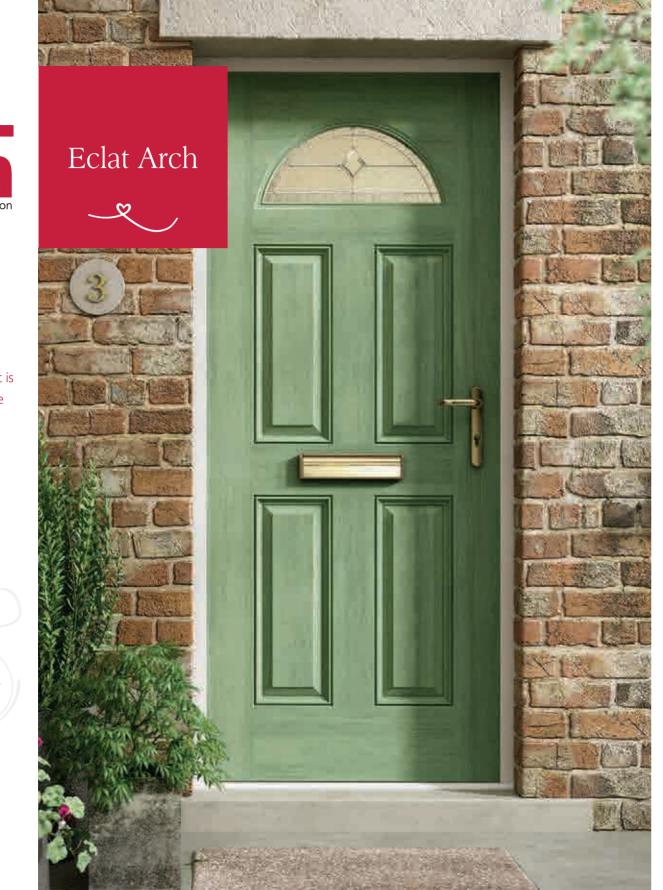

# NXT-GEN next-generation

Eclat Arch gives the perfect balance of style and privacy for your home. A traditional design that is complemented by the decorative glass focal point.