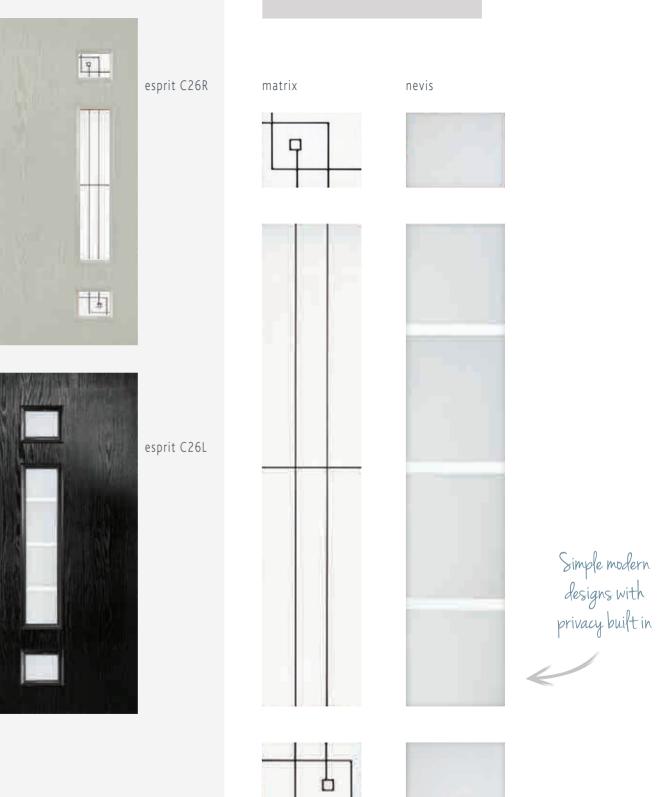

## Glass Designs

cubic

Contemporary patterns perfectly compliment the Esprit C17.

Esprit C17

Dare to be different!...

An ultra modern approach destined to become a real focal point with the combination of sophisticated door styling and cool choices of glazing.

## Glass Designs