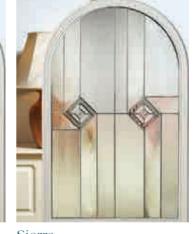

lazing perfectly suits your choices, your home and your personality.

A decorative glazing panel adds style and personality to your door whilst letting natural light fill your home.

Designed to keep in the warmth and with a large range of different designs, colours and glass patterns to choose from; you are able to give your door the perfect finishing touch.

The ultimate finishing touch for your door...

12 outstanding styles of glazing

V Triple glazed

V Create a beautiful focal point

Traditional to contemporary choices

Allow light to flood into your home

Z Easy to clean and maintain

✓ Sophisticated and seamless

V Laminated glass for extra security





Zinc or Brass Caming.

















Kara Glass with Zinc or Brass Caming. Red/Blue/Green/Grey - Zinc only.

Lunna

Monza











Palma

Scotia Zinc or Brass Caming.

Sierra

Trieste

Valentia



Adding sidelights to your door gives a stylish extra dimension to truly make a statement.

Not only do they look so impressive by extending the glazed area across the entrance to your home, sidelights also allow for more natural light to fill your internal living space. They are available across our Signature Elegance Arch, Esteem Arch and Esteem Eyebrow ranges.

Make a statement, not just a door!





An enclosed mini-blind is the perfect solution for controlling light and privacy in your home.

Mini-blinds can be handed left or right and have a simple control mechanism to be raised or tilted with one hand. This system uses a magnetic tab rather than a traditional cord, so is completely safe for use around children.