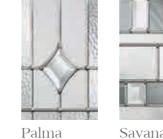

#### Glass Designs

Andorra
Zinc or Brass Caming.

Aspen

Edwardian

Kara
Glass with Zinc or Brass Caming.
Red/Blue/Green/Grey - Zinc only.

Lunna

Monza

Palma

Savana

Scotia Zinc or Brass Caming

Sierra

Trieste

Valentia

Esteem is one of our most popular designs for very obvious reasons. The two glass panels are a stunning feature that will make you proud to come home.