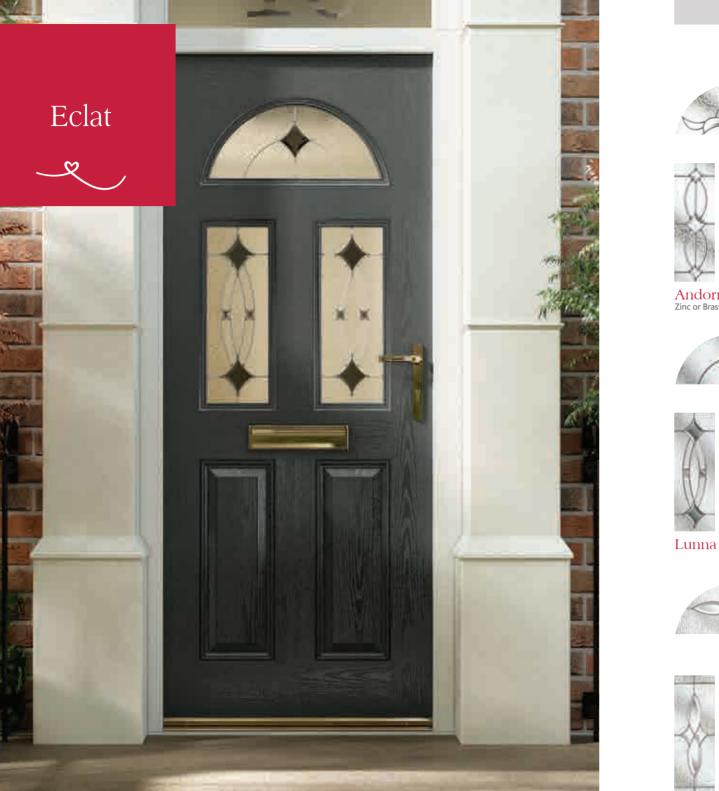

Low maintenance
Excellent weatherproofing
Superb sound insulation
Stunning aesthetics

A design classic in every way. Eclat gives a welcoming look to your front door, whilst the range of glass designs let you add your personality.

# NXT-GEN next-generation

Eclat Arch gives the perfect balance of style and privacy for your home. A traditional design that is complemented by the decorative glass focal point.