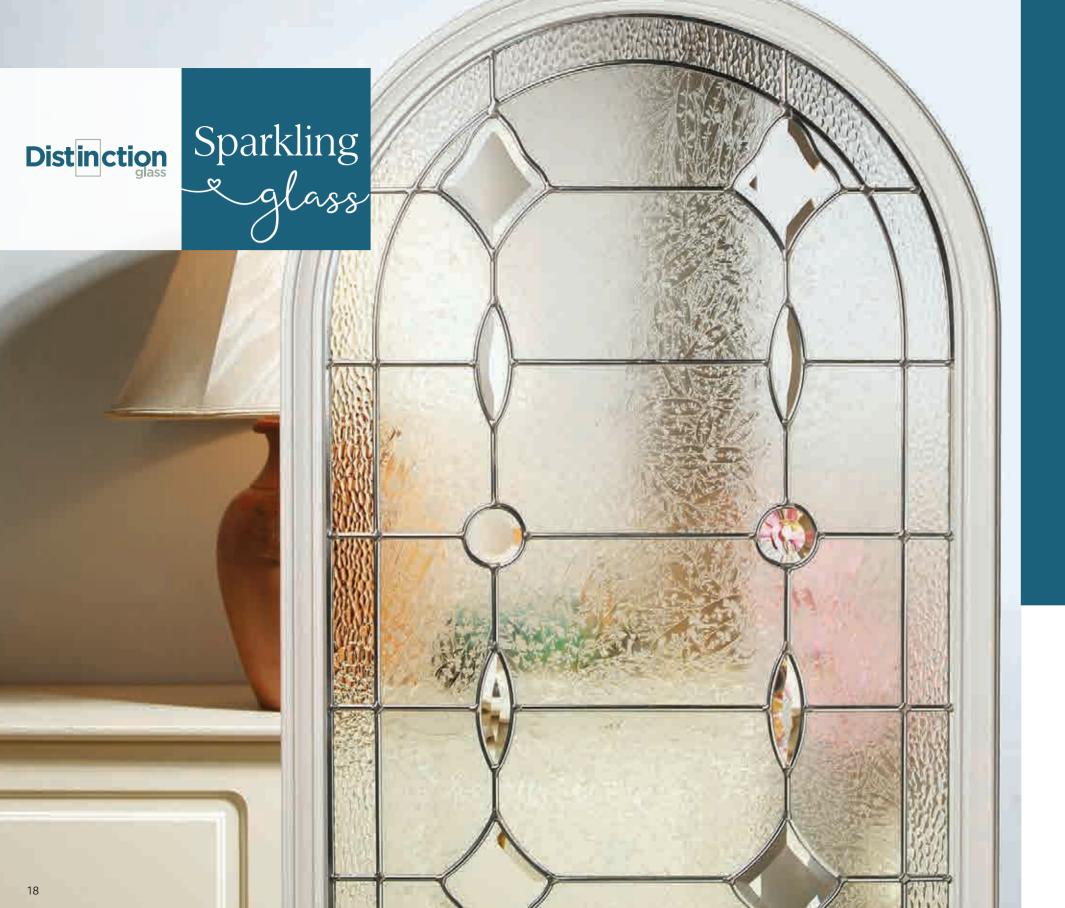

# It's always time to see the light...

Once you've chosen your door it's time to turn your attention to the detailing - deciding which glazing perfectly suits your choices, your home and your personality.

A decorative glazing panel adds style and personality to your door whilst letting natural light fill your home.

Designed to keep in the warmth and with a large range of different designs, colours and glass patterns to choose from; you are able to give your door the perfect finishing touch.

The ultimate finishing touch for your door...

12 outstanding styles of glazing

V Triple glazed

V Create a beautiful focal point

Traditional to contemporary choices

Allow light to flood into your home

Z Easy to clean and maintain