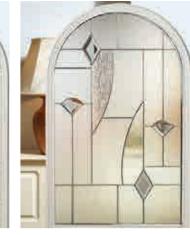

### Glass Designs

The Classical door really lives up to its name.

Decorative glazed panels let you add your own finesse into a design which gives elegance and privacy.

Choose your door in the colour you love!

Turn to page 66 to see the complete **nxt-gen** colour range.

Andorra
Zinc or Brass Caming.

Aspen

Edwardian

Kara
Glass with Zinc or Brass Caming.
Red/Blue/Green/Grey - Zinc only.

Lunna

Monza

Palma