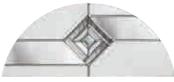

Glass Designs

Stand out from the crowd with a diamond glazing panel. It works perfectly with the classic countryside feel of the door itself.

Glass Designs Andorra Zinc or Brass Caming.

Kara Glass with Zinc or Brass Caming. Red/Blue/Green/Grey -

Zinc only.

Aspen

Rustic by name, rustic by nature. A beautiful design which blends with the diamond shaped glazing to give a sophisticated finished look.

Choose your door in the colour you love!

Turn to page 66 to see the complete Rustic Renown standard colour range.