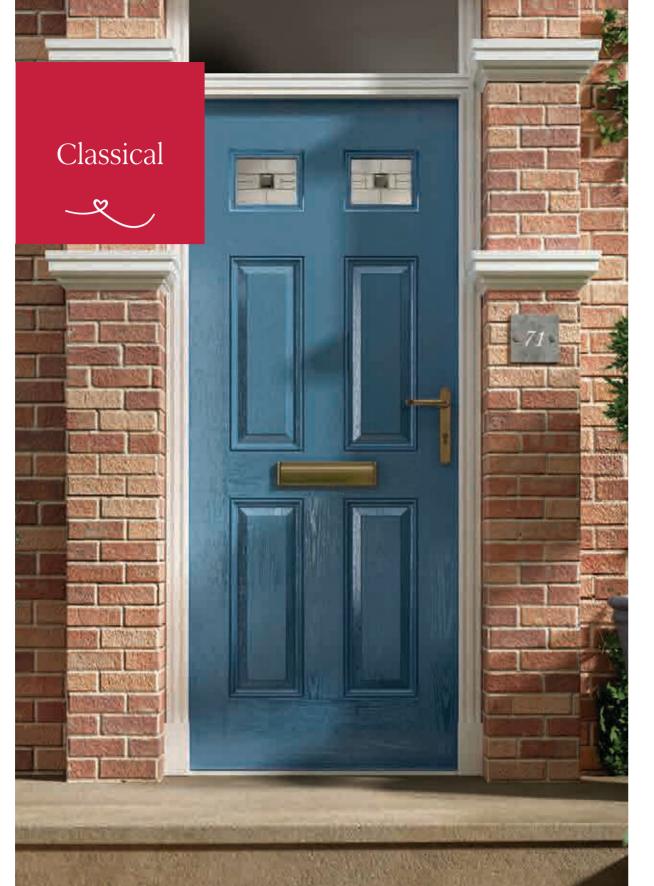

Savana

Scotia Zinc or Brass Caming.

Sierra

Trieste

Valentia

The Classical Half Glazed door is focussed on style and sophistication. A firm favourite with those with an eye for symmetry and a love of classic design.

### Glass Designs

The Classical door really lives up to its name.

Decorative glazed panels let you add your own finesse into a design which gives elegance and privacy.

Choose your door in the colour you love!