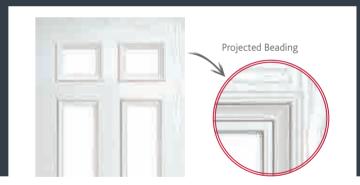

This can be seen very clearly in the latest addition to our range. It's called next-generation, and for very good reason. The range features our latest innovation where the flush-fitted innerframe sits level with the moulding to give sleek lines and a finish which is unsurpassed.