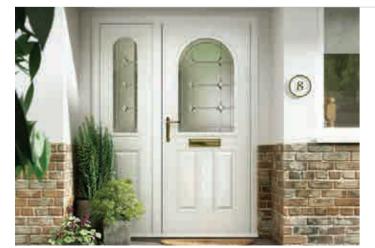

# NXT-GEN next-generation

Eclat Arch gives the perfect balance of style and privacy for your home. A traditional design that is complemented by the decorative glass focal point.