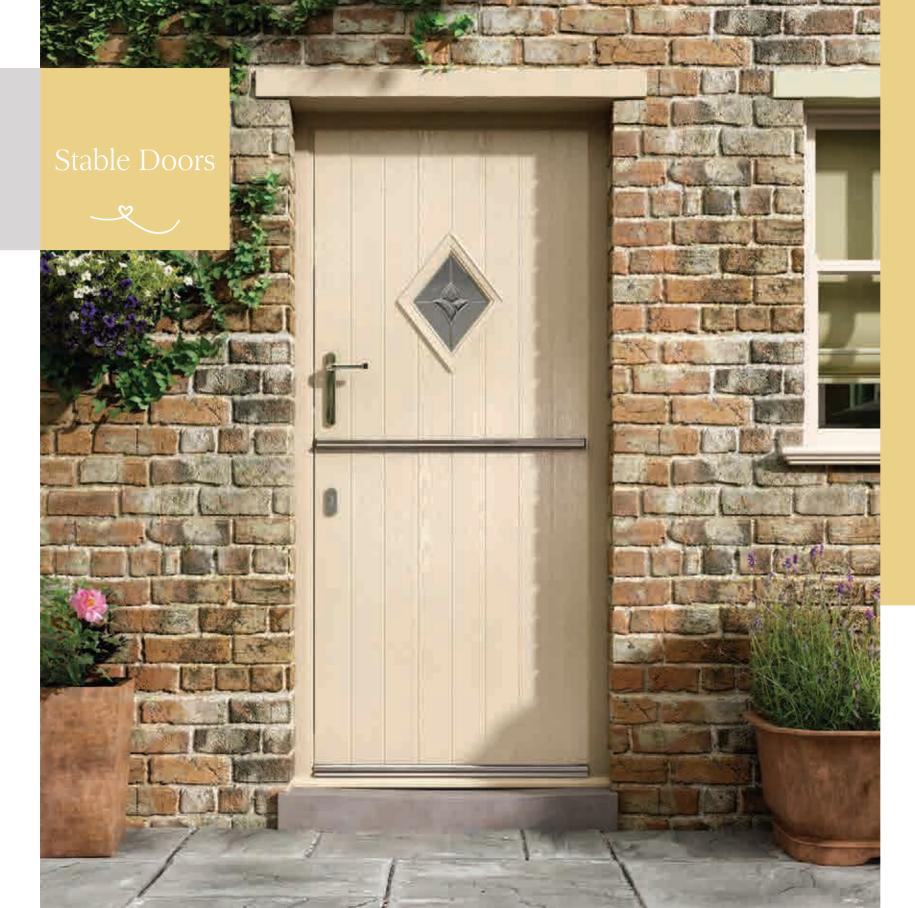

## Let the summer breeze flow through your home.

A stable door combines style and practicality whilst giving your front or back door a look of real class

Many who have had a stable door would never go back to something more traditional – and it is easy to see why. They let light and fresh air flow through your home but also the peace of mind that children or pets remain safely inside.

Choose from the Renown door styles indicated for your Stable Door.

Edwardian

Kara Brass Caming only.

Monza

Palma

Craftsman

Stylish bi-fold doors are perfect for connecting your home and garden.