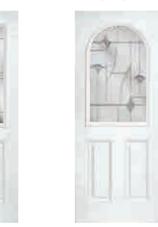

# NXT-GEN next-generation

Eclat Arch gives the perfect balance of style and privacy for your home. A traditional design that is complemented by the decorative glass focal point.

### Glass Designs

5

Elegance Arch lets light flood into your home whilst giving a softer feel from the stylish curved design. A large, single glazed panel highlights the delicate intricacies of the glass within.