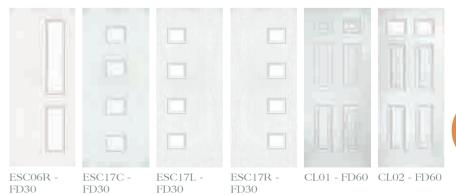

# Fire Doors ABLE TO WITHSTAND FIRE FOR EITHER 30 OR 60 MINUTES!

#### Door Styles

You can rest easy knowing that your loved ones are safe from harm, as our range of fire doors, available in a wide range of colours, all benefit from a range of safety features and are tested to the very highest standards.

#### FD60

Sometimes we all like to stand out from the crowd...

What makes a Distinction Door so special?..

- Unparalleled security features

  Exceptional durability
- V Low maintenance
- Z Excellent weather proofing
- V Superb sound insulation
- Stunning aesthetics