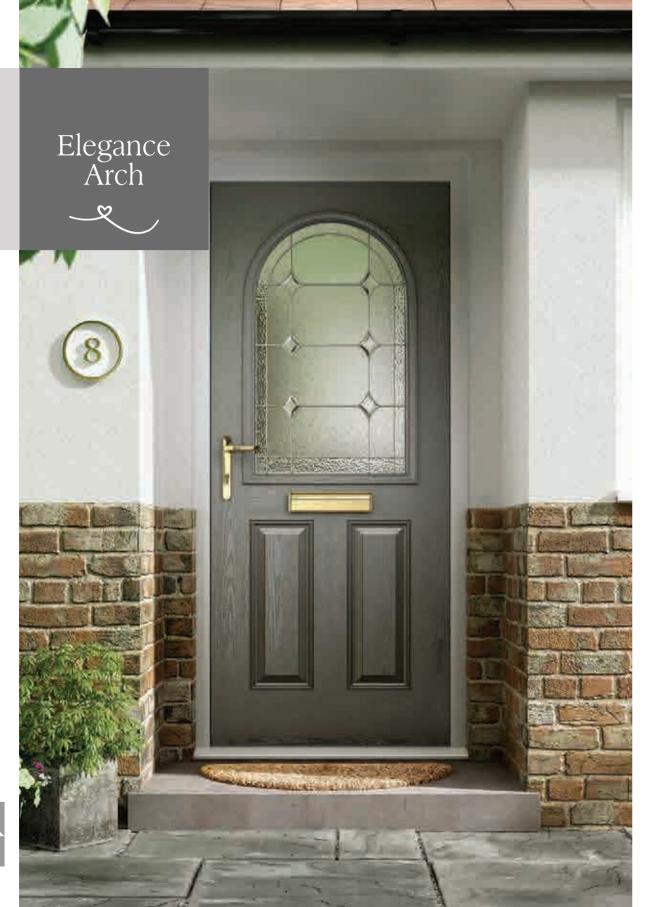

# NXT-GEN next-generation

Eclat Arch gives the perfect balance of style and privacy for your home. A traditional design that is complemented by the decorative glass focal point.

### Glass Designs

5

Elegance Arch lets light flood into your home whilst giving a softer feel from the stylish curved design. A large, single glazed panel highlights the delicate intricacies of the glass within.