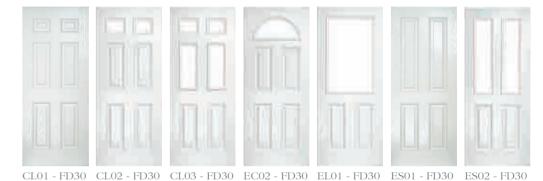

# Fire Doors ABLE TO WITHSTAND FIRE FOR EITHER 30 OR 60 MINUTES!

#### Door Styles

You can rest easy knowing that your loved ones are safe from harm, as our range of fire doors, available in a wide range of colours, all benefit from a range of safety features and are tested to the very highest standards.

#### FD30