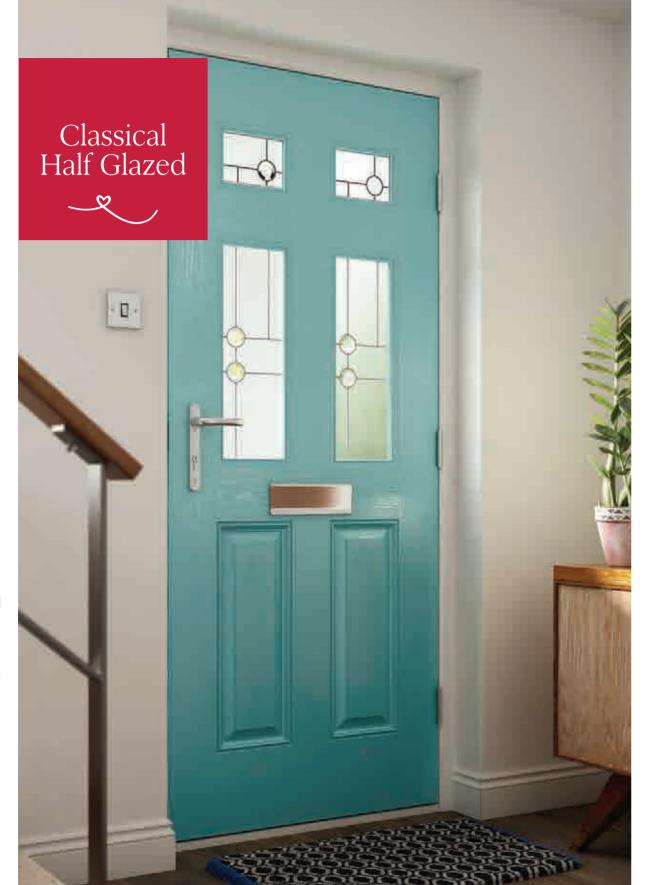

Savana

Scotia Zinc or Brass Caming.

Sierra

Trieste

Valentia

The Classical Half Glazed door is focussed on style and sophistication. A firm favourite with those with an eye for symmetry and a love of classic design.

### Glass Designs

The Classical door really lives up to its name.

Decorative glazed panels let you add your own finesse into a design which gives elegance and privacy.

Choose your door in the colour you love!