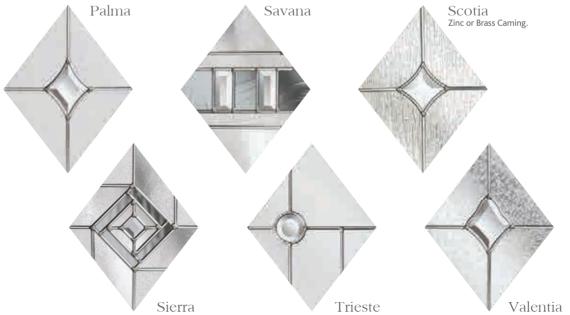

Sierra

Savana

Trieste

Valentia

Savana

Scotia Zinc or Brass Caming

Sierra

Trieste

Valentia

Esteem is one of our most popular designs for very obvious reasons. The two glass panels are a stunning feature that will make you proud to come home.

Palma

Scotia Zinc or Brass Caming.

Sierra

Trieste