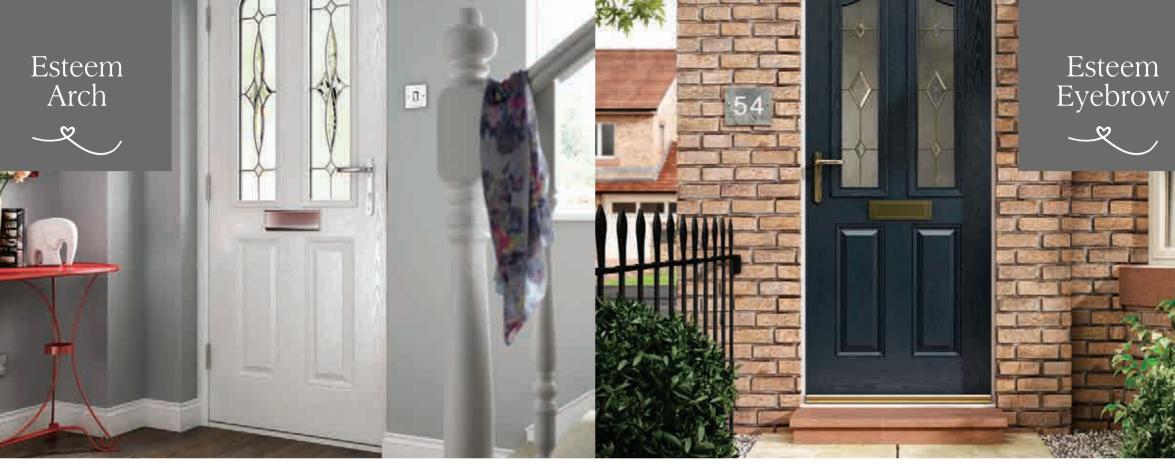

Sierra

Trieste

Valentia

Adding sidelights to your door gives a stylish extra dimension to truly make a statement.

Not only do they look so impressive by extending the glazed area across the entrance to your home, sidelights also allow for more natural light to fill your internal living space. They are available across our Signature Elegance Arch, Esteem Arch and Esteem Eyebrow ranges.

Scotia Zinc or Brass Caming.

Sierra

Trieste

Valentia

An intricate twist on the Esteem range. Curved detailing in the glazing panels gives a softer look to your front door.

The Esteem Eyebrow perfectly complements your choice of glazing panel to give a unique and stylish feel.