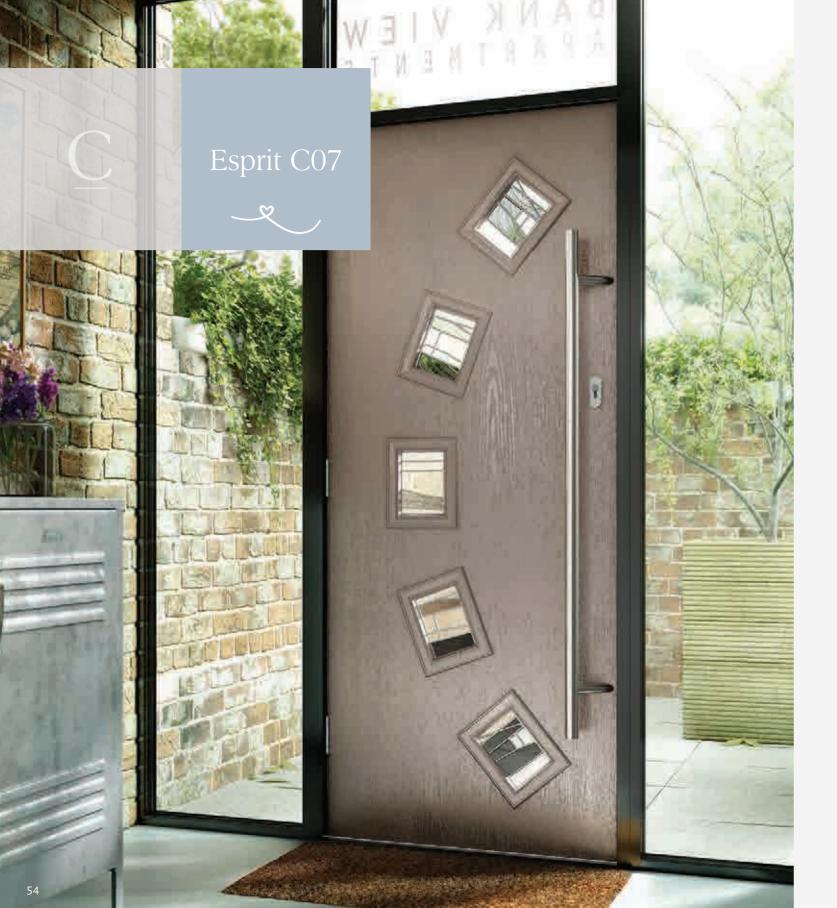

## Glass Designs

cubic

Contemporary patterns perfectly compliment the Esprit C17.

Esprit C17

Dare to be different!...

An ultra modern approach destined to become a real focal point with the combination of sophisticated door styling and cool choices of glazing.