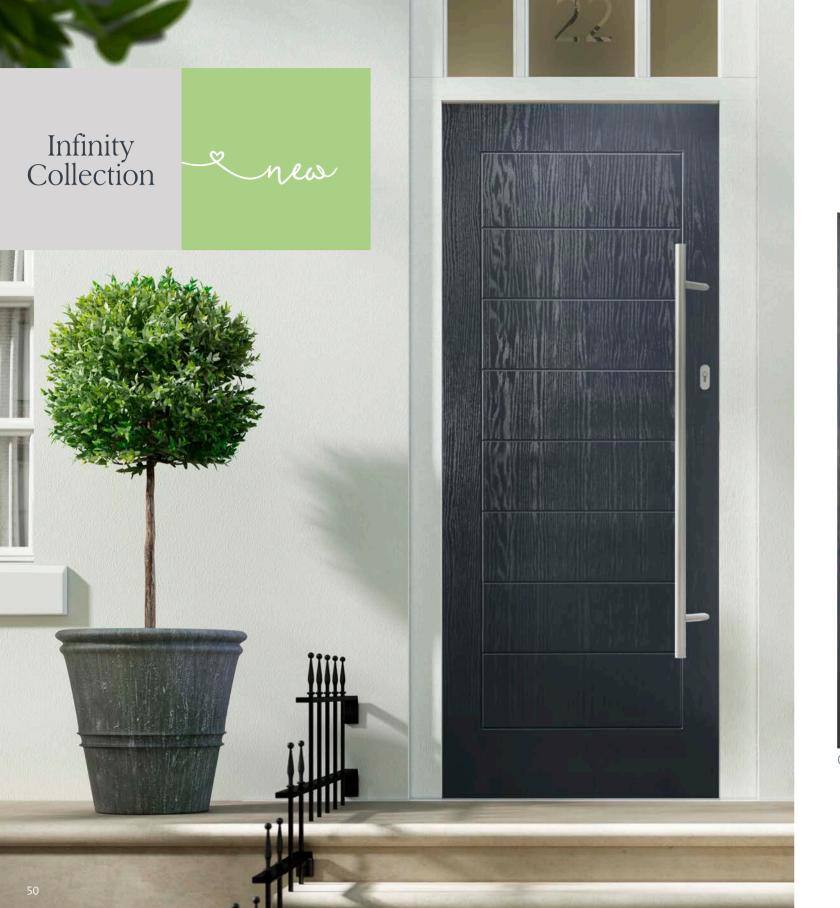

# NXT-GEN next-generation

Eclat Arch gives the perfect balance of style and privacy for your home. A traditional design that is complemented by the decorative glass focal point.