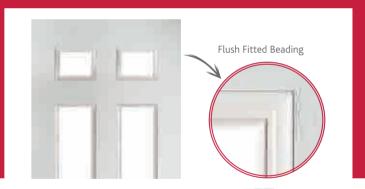

This can be seen very clearly in the latest addition to our range. It's called next-generation, and for very good reason. The range features our latest innovation where the flush-fitted innerframe sits level with the moulding to give sleek lines and a finish which is unsurpassed.