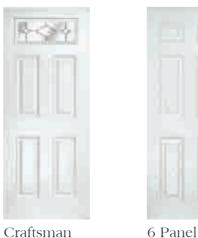

Esteem Aspen glazing

Kara glazing

6 Panel

Classical Kara glazing

Elegance Kara glazing

Classical Half Glazed Monza glazing

70mm doors are available in Standard White or bespoke colours.

#### Door Styles

A solid door is perfect for those who prefer complete peace, privacy and security from their home.

6 Panel

9 Panel Prestige Only available in white

Cottage

Flush

Retail Cottage

Available in white/black/gold oak/
rosewood/Distinction chartwell/
Distinction anthracite grey