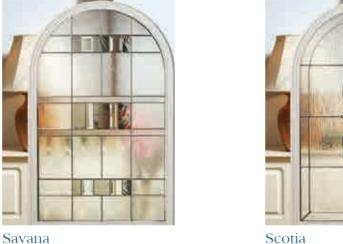

Savana

Scotia Zinc or Brass Caming

Sierra

Trieste

Valentia

Esteem is one of our most popular designs for very obvious reasons. The two glass panels are a stunning feature that will make you proud to come home.

Savana

Scotia Zinc or Brass Caming.

Sierra

Trieste

Valentia

The Classical Half Glazed door is focussed on style and sophistication. A firm favourite with those with an eye for symmetry and a love of classic design.