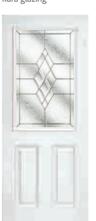

Glass Designs

Stand out from the crowd with a diamond glazing panel. It works perfectly with the classic countryside feel of the door itself.

Glass Designs Andorra Zinc or Brass Caming.

Kara Glass with Zinc or Brass Caming. Red/Blue/Green/Grey -

Zinc only.

Aspen

Rustic by name, rustic by nature. A beautiful design which blends with the diamond shaped glazing to give a sophisticated finished look.

Choose your door in the colour you love!

Turn to page 66 to see the complete Rustic Renown standard colour range.