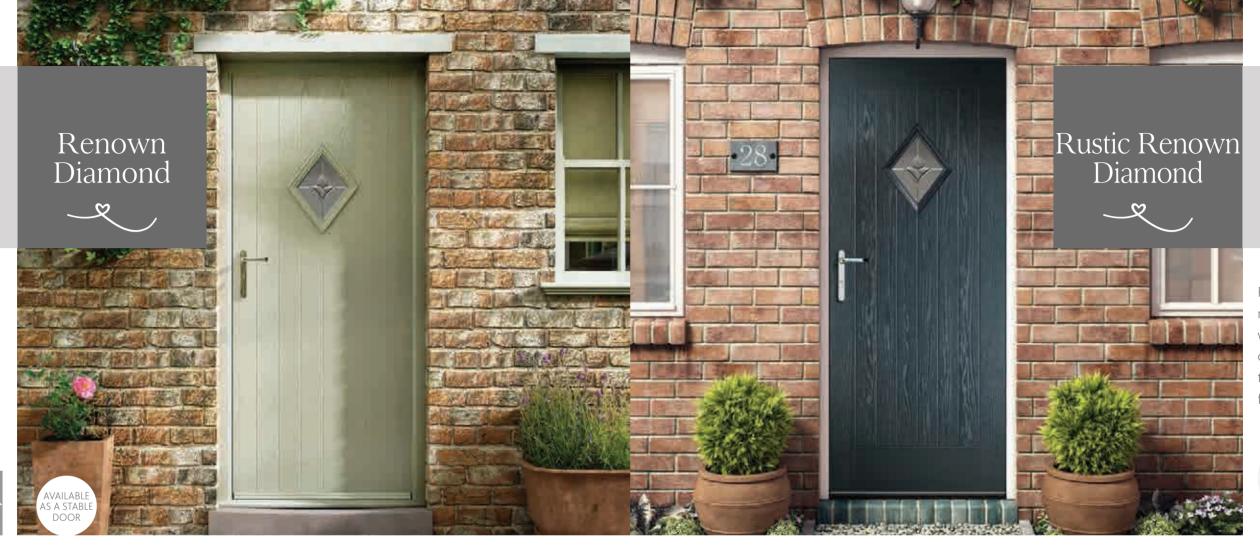

Valentia

Give your front door a feel of rural charm and grace.

AVAILABLE AS A STABLE DOOR

Andorra Zinc or Brass Caming.

(616

Renown

1-0

Zinc or Brass Caming.

Rustic

Renown

Providing a vintage look without compromising on modern design features.

Choose your door in the colour you love!

Turn to page 66 to see the complete Rustic Renown standard colour range.

Glass Designs

Glass Designs

Stand out from the crowd with a diamond glazing panel. It works perfectly with the classic countryside feel of the door itself.

Glass Designs Andorra Zinc or Brass Caming.

Kara Glass with Zinc or Brass Caming. Red/Blue/Green/Grey -

Zinc only.

Aspen

Rustic by name, rustic by nature. A beautiful design which blends with the diamond shaped glazing to give a sophisticated finished look.

Choose your door in the colour you love!

Turn to page 66 to see the complete Rustic Renown standard colour range.