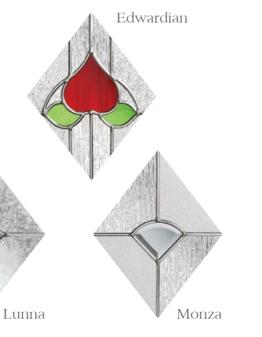

#### Glass Designs

Andorra
Zinc or Brass Caming.

Aspen

Edwardian

Kara
Glass with Zinc or Brass Caming.
Red/Blue/Green/Grey - Zinc only.

Lunna

Monza

Palma

Andorra Zinc or Brass Caming.

Aspen

Edwardian

Kara Glass with Zinc or Brass Caming. Red/Blue/Green/Grey -

Zinc only.

Lunna

Palma

Savana