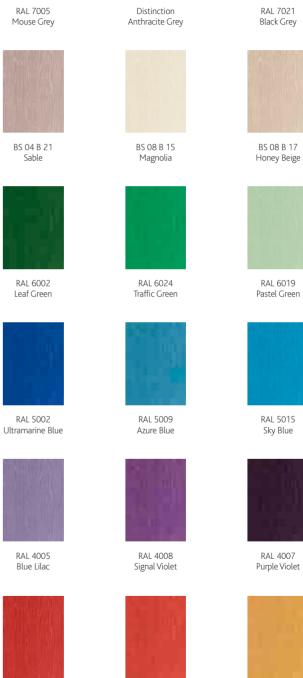

# Bring Colour Into Your Life

Our standard colours

colours

Our Rustic Renown collection standard colours\*

Black

Black

White

White

Blue

Gold Oak

Green

Green

Rosewood

Red

Distinction

Chartwell

Gold Oak

Distinction

Chartwell

Distinction

Anthracite Grey

RAL 7042

Traffic Grey A

RAL 3003 Ruby Red

RAL 3005

Wine Red

RAL 3020

Traffic Red

RAL 5024 Pastel Blue