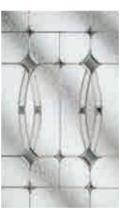

### Glass Designs

5

Elegance Arch lets light flood into your home whilst giving a softer feel from the stylish curved design. A large, single glazed panel highlights the delicate intricacies of the glass within.