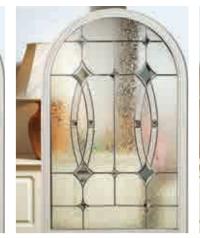

Savana

Scotia Zinc or Brass Caming

Sierra

Trieste

Valentia

Esteem is one of our most popular designs for very obvious reasons. The two glass panels are a stunning feature that will make you proud to come home.

Palma

Scotia Zinc or Brass Caming.

Sierra

Trieste

Savana

Scotia Zinc or Brass Caming.

Sierra

Trieste

Valentia

The Classical Half Glazed door is focussed on style and sophistication. A firm favourite with those with an eye for symmetry and a love of classic design.