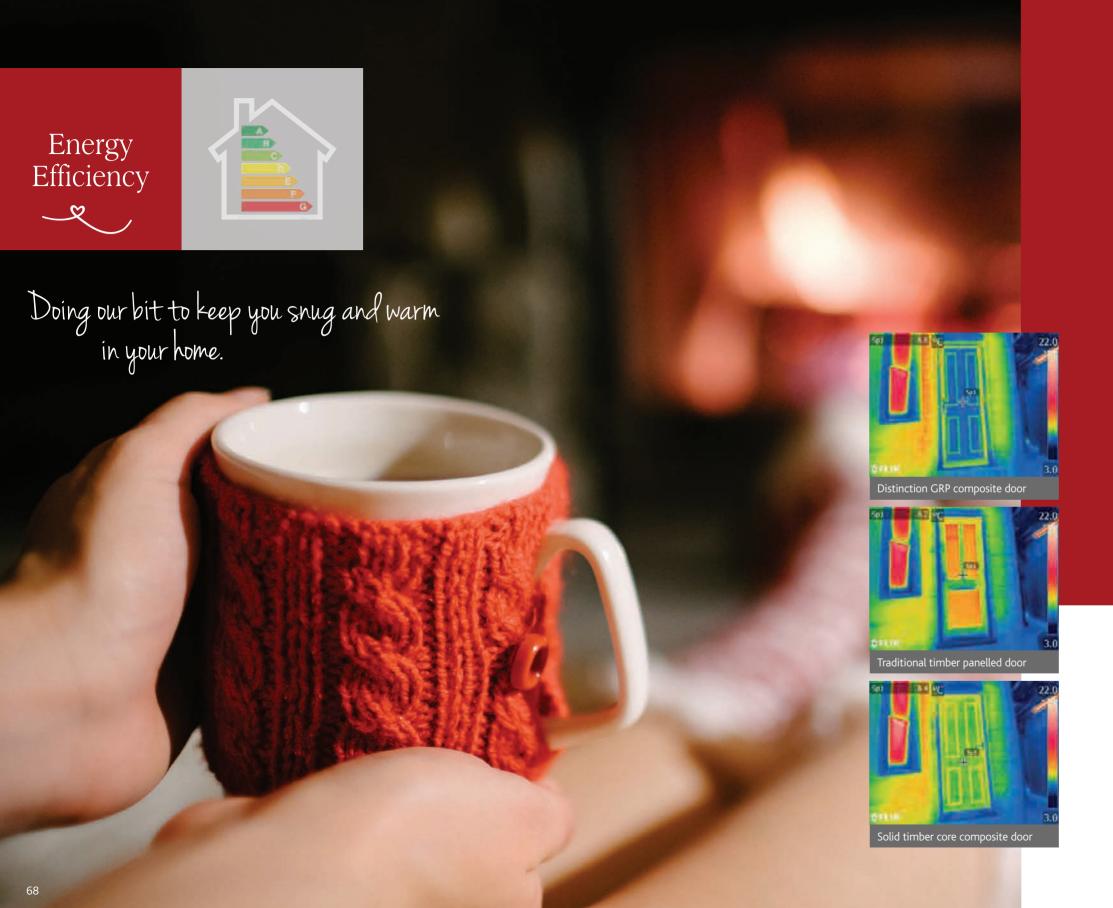

Throughout our brochure you'll have seen that most doors display an energy rating. These are your guide to the most energy efficient products, with 'A' delivering the highest performance levels.

Tests prove a Distinction GRP Composite Door is -

More thermally efficient than a 48mm solid timber core composite door.

More thermally efficient than a 44mm traditional timber panelled door.

Doors were tested at the University of Salford's Energy House. This represents a typical Salford 1919 terraced house and its construction represents 21% of the UK's current housing stock. The house has been reconstructed in a fully environmentally controllable chamber, in which climatic conditions can be maintained, varied, repeated and patterns monitored. For the test, the inside temperature of the Energy House was 25°C with an exterior temperature of 5°C.