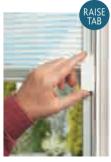

Make a statement, not just a door!

An enclosed mini-blind is the perfect solution for controlling light and privacy in your home.

Mini-blinds can be handed left or right and have a simple control mechanism to be raised or tilted with one hand. This system uses a magnetic tab rather than a traditional cord, so is completely safe for use around children.

The mini-blind is enclosed within two panes of glass in the frame so never require painting and are protected from damage and dust. They are a stylish finishing touch to any external door.