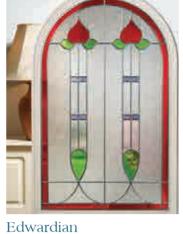

#### Glass Designs

Andorra
Zinc or Brass Caming.

Aspen

Edwardian

Kara
Glass with Zinc or Brass Caming.
Red/Blue/Green/Grey - Zinc only.

Lunna

Monza

Palma

> Choose your door in the colour you love!

Turn to page 66 to see the complete **nxt-gen** colour range.

Andorra Zinc or Brass Caming.

Aspen

Savana

Edwardian

Kara Glass with Zinc or Brass Lunna Caming.
Red/Blue/Green/Grey -

Turn to page 66 to see the complete **nxt-gen** colour range.

Andorra Zinc or Brass Caming.

Aspen

Edwardian

Kara
Glass with Zinc or Brass Caming.
Red/Blue/Green/Grey - Zinc only.

Lunna

Monza

Palma

Andorra Zinc or Brass Caming.

Aspen

Edwardian

Kara Glass with Zinc or Brass Caming. Red/Blue/Green/Grey -

Zinc only.

Lunna

Palma

Savana

Andorra Zinc or Brass Caming.

Aspen

Edwardian

Kara Glass with Zinc or Brass Caming. Red/Blue/Green/Grey - Zinc only.

Lunna

Monza

Palma

Savana