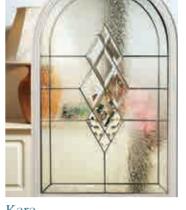

> Discover our sensational colour range

Turn to page 66 to see the complete **nxt-gen** colour range.

Andorra Zinc or Brass Caming.

Scotia Zinc or Brass Caming.

Kara
Glass with Zinc or Brass Caming.
Red/Blue/Green/Grey - Zinc only.