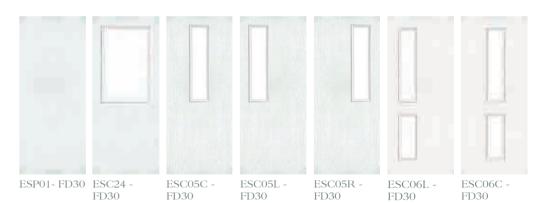

# Fire Doors ABLE TO WITHSTAND FIRE FOR EITHER 30 OR 60 MINUTES!

#### Door Styles

You can rest easy knowing that your loved ones are safe from harm, as our range of fire doors, available in a wide range of colours, all benefit from a range of safety features and are tested to the very highest standards.

#### FD30