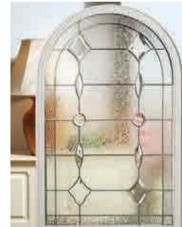

### Glass Designs

5

Elegance Arch lets light flood into your home whilst giving a softer feel from the stylish curved design. A large, single glazed panel highlights the delicate intricacies of the glass within.