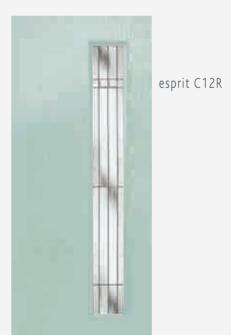

# NXT-GEN next-generation

Eclat Arch gives the perfect balance of style and privacy for your home. A traditional design that is complemented by the decorative glass focal point.