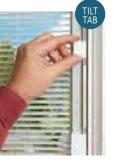

Make a statement, not just a door!

An enclosed mini-blind is the perfect solution for controlling light and privacy in your home.

Mini-blinds can be handed left or right and have a simple control mechanism to be raised or tilted with one hand. This system uses a magnetic tab rather than a traditional cord, so is completely safe for use around children.

The mini-blind is enclosed within two panes of glass in the frame so never require painting and are protected from damage and dust. They are a stylish finishing touch to any external door.